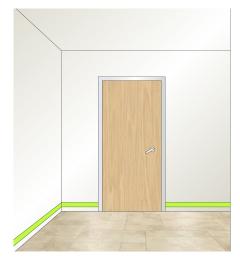

## PERIMETER DEMARCATION LINES

GBC Safety Glow Perimeter Demarcation Lines are essential components of IBC/IFC 2009, 2012, and 2015 requirements. This product is UL 1994 listed for emergency egress.

Perimeter Demarcation Lines provide a solid, continuous, photo-luminescent glow of the floor and/or walls. Install on the landings and floor areas within exit enclosures, with the exception of the sides of steps.