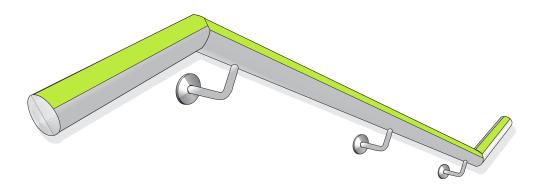

## HAND RAIL MARKERS

GBC Safety Glow Hand Rail Markers are essential components of IBC/IFC 2009, 2012, and 2015 requirements. This product is UL 1994 listed for emergency egress.

These photo-luminescent markers provide vital, non-electrical illumination of hand rails within the stairwell during an evacuation or power outage.

ITEM NO.TYPE:DIMENSIONS:MATERIALS:GBC-30015-RCPCurved1/2"W x 6'LSemi-Rigid Plastic

COLOR: Photo-Luminescent LIFE EXPECTANCY: 25+ years APPLICATION: Indoor use only; Minimum 1 foot candle (10 lux) external illumination must be present on the surface at all times of building occupancy. INITIAL CHARGE TIME: 60min. FEATURES: non-radioactive, non-electrical, explosion proof, UV stable, minimal installation & maintenance expense
UL CODE: GBC30015AC