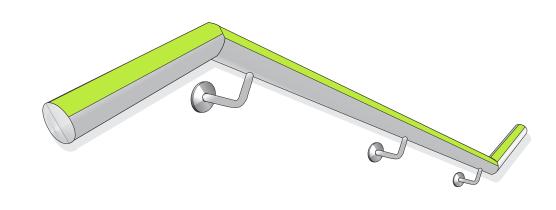

## SPECIFICATIONS HAND RAIL MARKERS

GBC Safety Glow Hand Rail Markers are essential components of IBC/IFC 2009, 2012, and 2015 requirements. This product is UL 1994 listed for emergency egress.

These photo-luminescent markers provide vital, non-electrical illumination of hand rails within the stairwell during an evacuation or power outage.

ITEM NO. GBC-3001-RCP

RCP Curved

**DIMENSIONS:** 1″W x 6′ L **MATERIALS:** Semi-Rigid Plastic

**COLOR:** Photo-Luminescent **LIFE EXPECTANCY:** 25+ years **APPLICATION:** Indoor use only; Minimum 1 foot candle (10 lux) external illumination must be present on the surface at all times of building occupancy. INITIAL CHARGE TIME: 60min. FEATURES: non-radioactive, non-electrical, explosion proof, UV stable, minimal installation & maintenance expense UL CODE: GBC30015AC