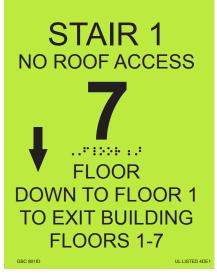

## STAIR I.D. SIGN

The GBC Safety Glow Stair I.D. Sign is an essential component of IBC/IFC 2009, 2012, and 2015 requirements. This product is UL 1994 listed for emergency egress.

Stair I.D. Signs are to be used in building stairwells and feature code compliant Grade 2 Braille and raised, tactile 5" lettering.

ITEM NO. GBC-801-ID **DIMENSIONS:** 12"W x 18"H

**MATERIALS:** 

Semi-Rigid Plastic

**COLOR:** Photo-Luminescent **LIFE EXPECTANCY:** 25+ years **APPLICATION:** Indoor use only; Minimum 1 foot candle (10 lux) external illumination must be present on the surface at all times of building occupancy.

INITIAL CHARGE TIME: 60min. FEATURES: non-radioactive, non-electrical, explosion proof, UV stable, minimal installation & maintenance expense

**UL CODE:** GBC801RP

1.5" Digitally Printed Lettering
1.0" Digitally Printed Lettering
5" Raised Tactile Lettering
Grade 2 Braille
1.0" Digitally Printed Lettering